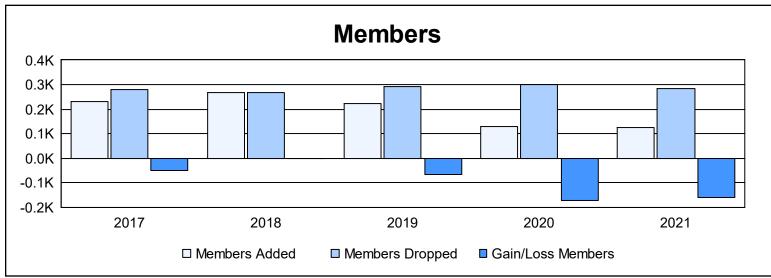

District 24 I As of June 2021 Cumulative

| Year      | New<br>Clubs | Dropped<br>Clubs | Gain/<br>Loss<br>Clubs | New<br>Members | Charter<br>Members | Reinstate<br>Members | Transfer<br>Members | Total<br>Member<br>Added | Total<br>Members<br>Dropped | Gain/<br>Loss<br>Members |
|-----------|--------------|------------------|------------------------|----------------|--------------------|----------------------|---------------------|--------------------------|-----------------------------|--------------------------|
| 2016-2017 | 0            | 0                | 0                      | 197            | 0                  | 3                    | 29                  | 229                      | 280                         | -51                      |
| 2017-2018 | 2            | 0                | 2                      | 184            | 58                 | 14                   | 10                  | 266                      | 269                         | -3                       |
| 2018-2019 | 1            | 2                | -1                     | 169            | 32                 | 5                    | 18                  | 224                      | 290                         | -66                      |
| 2019-2020 | 0            | 6                | -6                     | 98             | 11                 | 3                    | 18                  | 130                      | 301                         | -171                     |
| 2020-2021 | 0            | 2                | -2                     | 94             | 1                  | 3                    | 26                  | 124                      | 283                         | -159                     |
| Average   | 1            | 2                | -1                     | 148            | 20                 | 6                    | 20                  | 195                      | 285                         | -90                      |