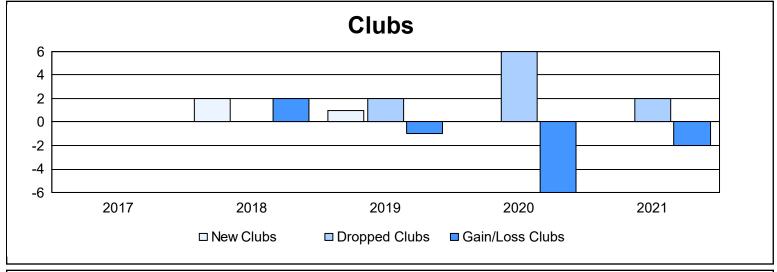

District 24 I As of June 2021 Cumulative

| Year      | New<br>Clubs | Dropped<br>Clubs | Gain/<br>Loss<br>Clubs | New<br>Members | Charter<br>Members | Reinstate<br>Members | Transfer<br>Members | Total<br>Member<br>Added | Total<br>Members<br>Dropped | Gain/<br>Loss<br>Members |
|-----------|--------------|------------------|------------------------|----------------|--------------------|----------------------|---------------------|--------------------------|-----------------------------|--------------------------|
| 2016-2017 | 0            | 0                | 0                      | 197            | 0                  | 3                    | 29                  | 229                      | 280                         | -51                      |
| 2017-2018 | 2            | 0                | 2                      | 184            | 58                 | 14                   | 10                  | 266                      | 269                         | -3                       |
| 2018-2019 | 1            | 2                | -1                     | 169            | 32                 | 5                    | 18                  | 224                      | 290                         | -66                      |
| 2019-2020 | 0            | 6                | -6                     | 98             | 11                 | 3                    | 18                  | 130                      | 301                         | -171                     |
| 2020-2021 | 0            | 2                | -2                     | 94             | 1                  | 3                    | 26                  | 124                      | 283                         | -159                     |
| Average   | 1            | 2                | -1                     | 148            | 20                 | 6                    | 20                  | 195                      | 285                         | -90                      |